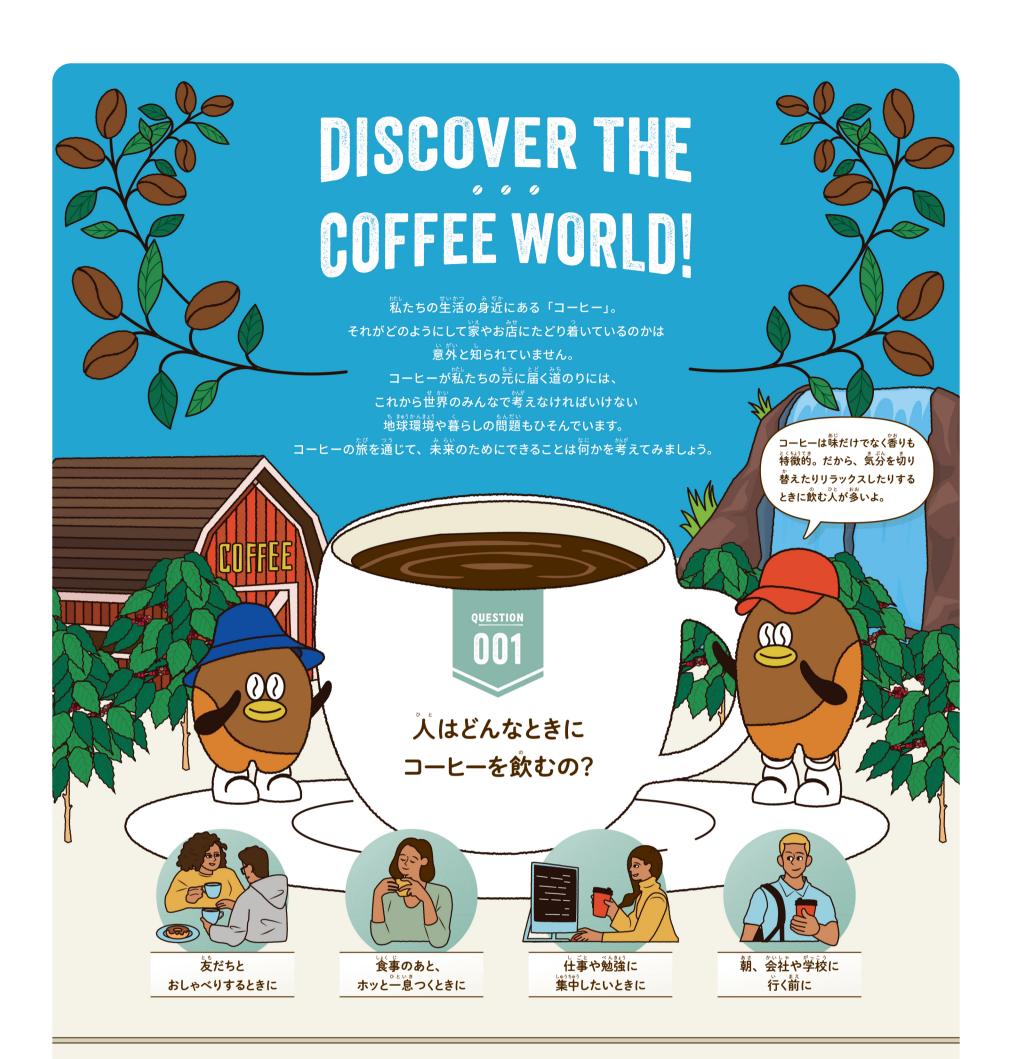

# 1日に飲む コーヒーの量のめやすは?

コーヒーには「カフェイン」という、競技をシャキッとさせて脱気を覚ます
効果のある成分が含まれます(緑茶やチョコレートにも含まれています)。
カフェインは、とりすぎると脱れなくなったりするため、
以下の表を参考に、自分がとっているカフェインの量を確認してみましょう。

| 食品中のカフェイン量(100mlあたり) |                                   |              |                                         |
|----------------------|-----------------------------------|--------------|-----------------------------------------|
| <b>60</b> mg         | 30mg                              | <b>20</b> mg | 32~320mg                                |
|                      | _                                 |              |                                         |
| コーヒー                 | <u>〔〕</u><br>紅茶                   | せん茶          | エナジードリンク                                |
|                      | るので、あくまでめやすです<br>品標準成分表(八訂)」(2020 | <b>ウーロン茶</b> | または<br>は、ぎましまが終料<br>眠気覚まし用を料<br>(清涼飲料水) |