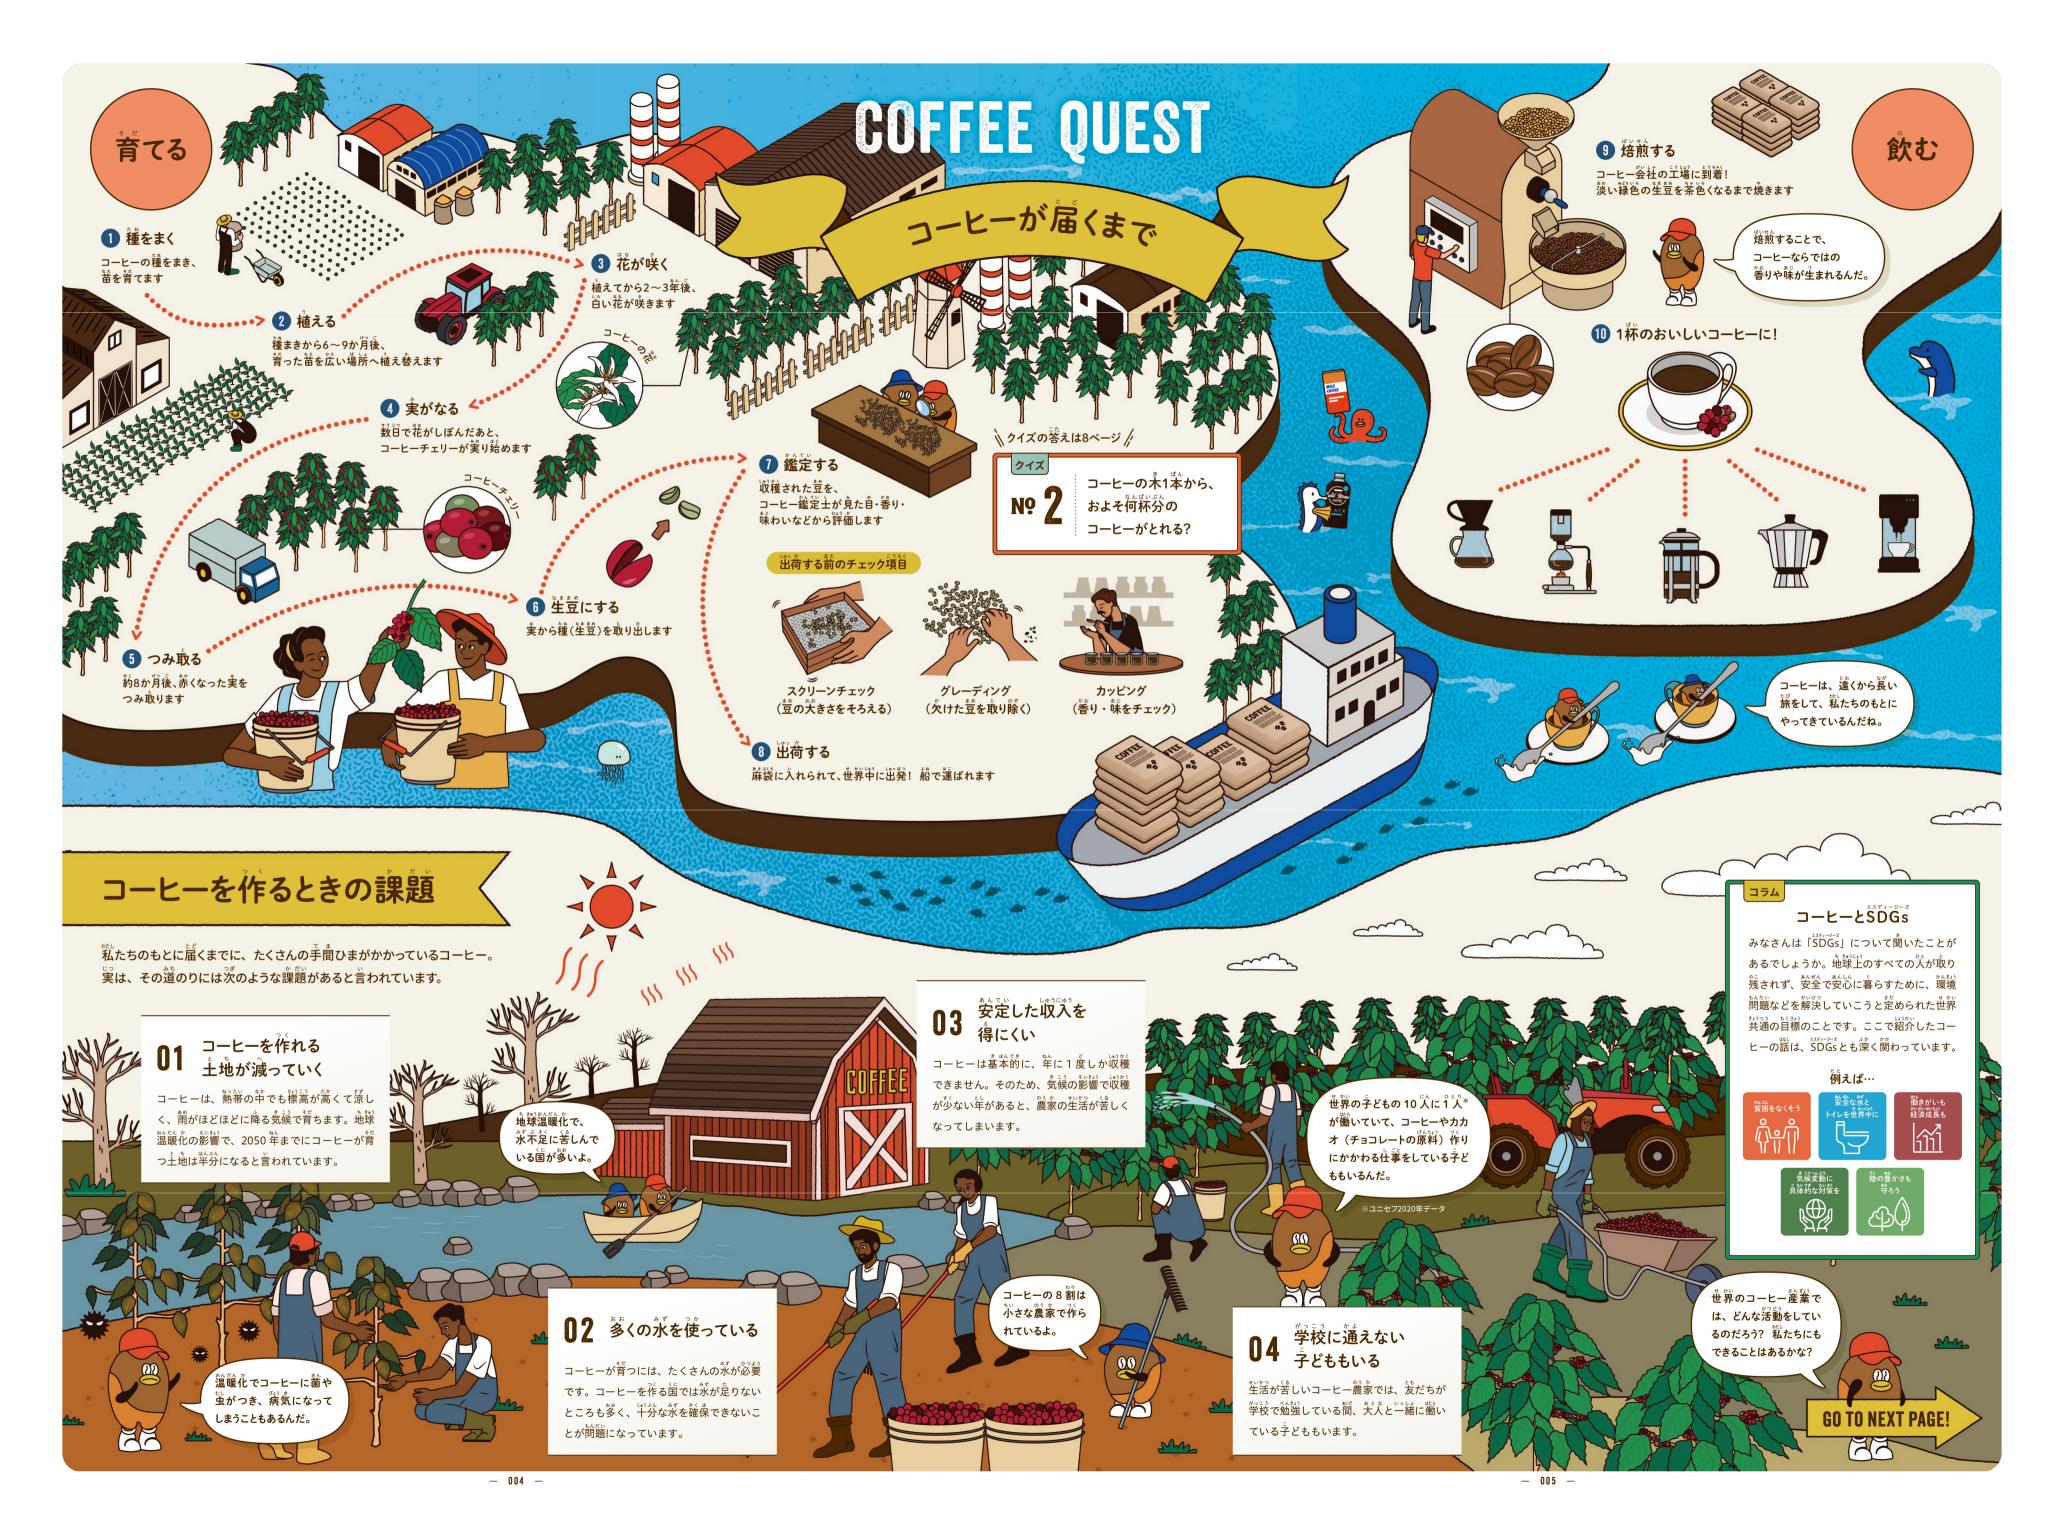

## COFFEE **CHALLENGES**

コーヒーの課題、どう解決する?

コーヒーを作るうえでは、①地球環境を守ること、 ②作る人の生活をよくしていくこと、の2つに取り組む必要があります。 そのために世界のコーヒー産業では、どのような活動が行われているのでしょうか。

水を大事に使い、 きれいにして流し、

農薬を使いすぎず、 土が汚れないように気をつけ、 大切に守る

森や木々を大切にし、 たくさんの動物や植物が 住む場所を守る

水資源を守る

コーヒー豆を焼いたり 運んだりすると出る 二酸化炭素(CO2)の量を減らし、 森林を増やすことで 地球温暖化をおさえる

 $CO_2$ 

地球環境を守る

子どもが働かされたり、 人々が無理に働かされたり するのをやめ、 みんなが必要な教育や 医療を受けられるようにする 作る人の生活をよくする

コーヒー作りで、 これらの取り組みが **党られているかをチェックする** 

まがしたがいはたら 長い時間働いたり、 た。 危険な作業をしたりしないようにする

コーヒーを作る国の 環境をよくする

なに けいきん 何かを生産するときに出る カタカナで荷と言う?

CO2と、吸収する量を釣り合わせることを、

WHAT WE CAN DO 私たちにできること

日本のコーヒー会社では、こうした課題にどう取り組んでいるのでしょうか。 コーヒーを作っている国から遠く離れて暮らす私たちには、何ができるのでしょうか。 コーヒー会社の人に聞きました。