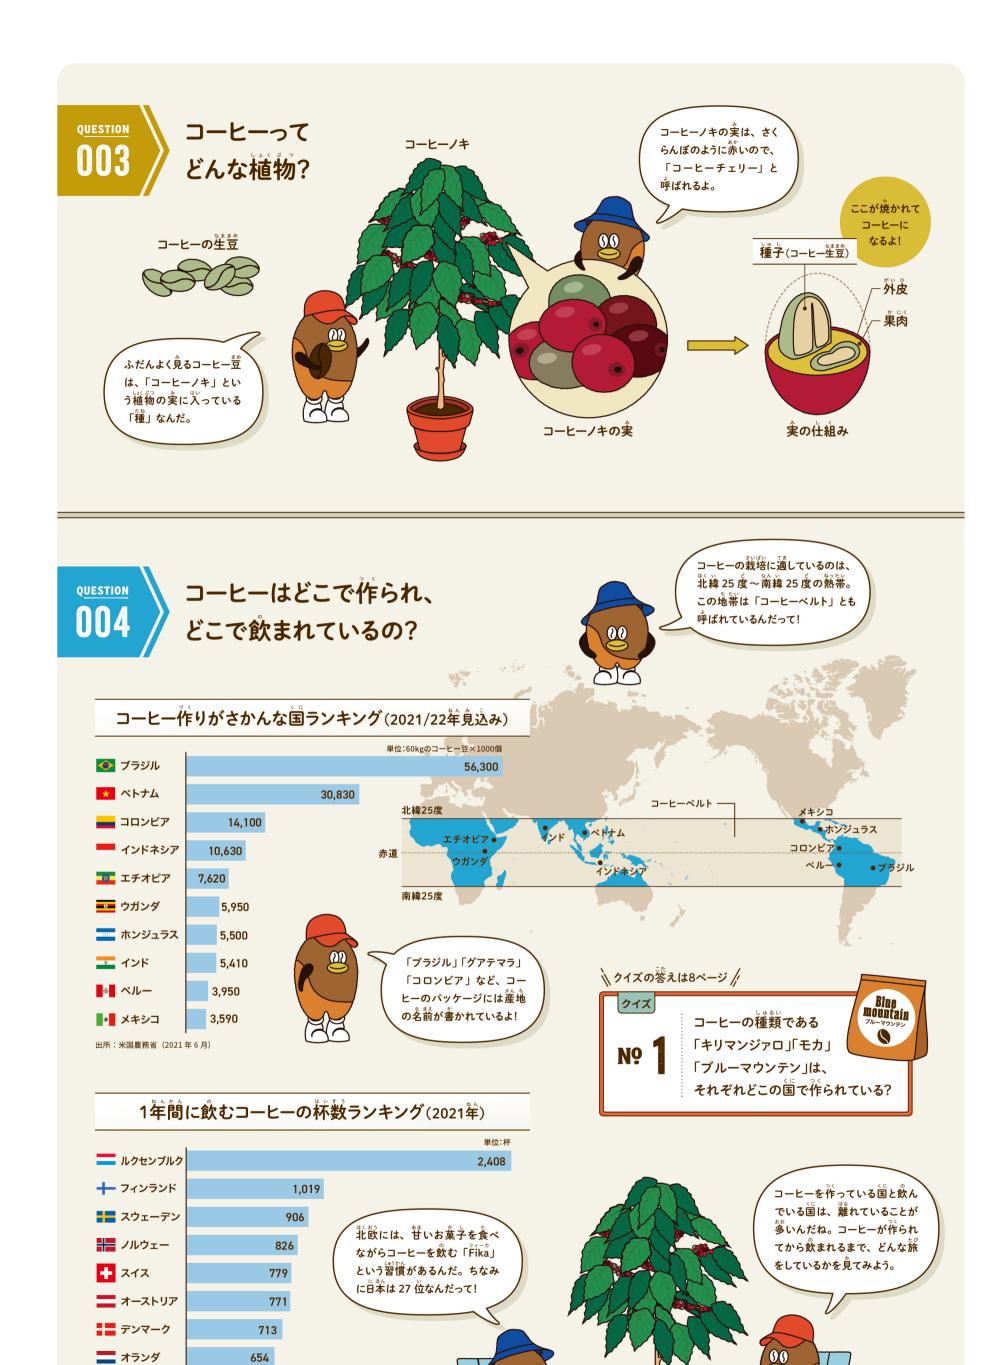

# 1日に飲む コーヒーの量のめやすは?

コーヒーには「カフェイン」という、競技をシャキッとさせて脱気を覚ます
効果のある成分が含まれます(緑茶やチョコレートにも含まれています)。
カフェインは、とりすぎると脱れなくなったりするため、
以下の表を参考に、自分がとっているカフェインの量を確認してみましょう。

| 食品中のカフェイン量(100mlあたり) |                                   |              |                                         |
|----------------------|-----------------------------------|--------------|-----------------------------------------|
| <b>60</b> mg         | 30mg                              | <b>20</b> mg | 32~320mg                                |
|                      | _                                 |              |                                         |
| コーヒー                 | <u>〔〕</u><br>紅茶                   | せん茶          | エナジードリンク                                |
|                      | るので、あくまでめやすです<br>品標準成分表(八訂)」(2020 | <b>ウーロン茶</b> | または<br>は、ぎましまが終料<br>眠気覚まし用を料<br>(清涼飲料水) |

農林水産省ウェブサイト「カフェインの過剰摂取について」(2015年)

# 1日あたりのカフェインの量のめやす 健康な子ども及び青少年 3mg/kg(体重) 飲州食品安全機関 健康な子ども及び青少年(18歳まで) 2.5mg/kg(体重) 子ども(4-6歳) 45mg 子ども(7-9歳) 62.5mg カナダ保健省 子ども(10-12歳) 85mg 13歳以上の青少年 2.5mg/kg(体重) \*\*海外の例 出所: 欧州食品安全機関 (EFSA)、カナダ保健省

- 002 -

**ぎ** キプロス

◇ ブラジル

出所:米国農務省(2022年)

647

635